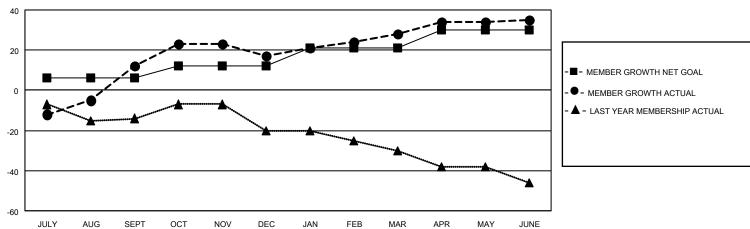

## GAT MONTHLY MEMBERSHIP PROGRESS REPORT

Multiple District 28

Results as of: 6/30/2023 **LOCATION: UTAH** 

| Clubs                 |               |           |               | Members               |                           |                         |                                                    |
|-----------------------|---------------|-----------|---------------|-----------------------|---------------------------|-------------------------|----------------------------------------------------|
| RESULTS FOR 2022-2023 |               |           |               | RESULTS FOR 2022-2023 |                           |                         |                                                    |
| QUARTER               | NEW CLUB GOAL | NEW CLUBS | DROPPED CLUBS | QUARTER               | MEMBER GROWTH NET<br>GOAL | MEMBER GROWTH<br>ACTUAL | DROPPED<br>MEMBERS ACTUAL<br>(including transfers) |
| JULY/AUG/SEPT         | 0             | 0         | 0             | JULY/AUG/SE           | PT 6                      | 49                      | 37                                                 |
| OCT/NOV/DEC           | 0             | 0         | 1             | OCT/NOV/DE            | C 6                       | 30                      | 23                                                 |
| JAN/FEB/MAR           | 0             | 0         | 0             | JAN/FEB/MAR           | 9                         | 32                      | 15                                                 |
| APR/MAY/JUNE          | 1             | 0         | 0             | APR/MAY/JUN           | NE 9                      | 24                      | 15                                                 |

- CURRENT YEAR GOALS FOR NEW CLUBS
- CURRENT YEAR ACTUAL NEW CLUBS
- LAST YEAR ACTUAL NEW CLUBS

## GOALS AND ACTUAL MEMBERS CUMULATIVE

| DROPPED CLUBS: 1 |    | 30 CLUBS OF 52 ADDED 1 OR MORE | GENDER DISTRIBUTION               |              |  |
|------------------|----|--------------------------------|-----------------------------------|--------------|--|
|                  |    | NEW MEMBERS                    | MALE                              | 672 (69.64%) |  |
|                  |    |                                | FEMALE                            | 293 (30.36%) |  |
| DROPPED MEMBERS  |    |                                | NON BINARY                        | 0 (0.00%)    |  |
| DECEASED         | 13 |                                | PREFER NOT TO ANSWER              | 0 (0.00%)    |  |
| CLUB CANCELLED   | 5  |                                | TOTAL FAMILY UNIT MEMBERS         | 249          |  |
| OTHER            | 72 | CLICK HERE FOR CUMULATIVE      | TOTAL PAINILY UNIT MEMBERS        | 249          |  |
| TOTAL            | 90 | MEMBERSHIP DATA                | FAMILY MEMBERS PAYING HAL<br>DUES | F 126        |  |